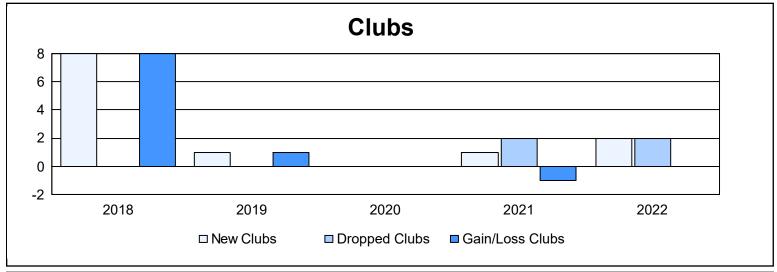

District 300C2 As of June 2022 Cumulative

| Year      | New<br>Clubs | Dropped<br>Clubs | Gain/<br>Loss<br>Clubs | New<br>Members | Charter<br>Members | Reinstate<br>Members | Transfer<br>Members | Total<br>Member<br>Added | Total<br>Members<br>Dropped | Gain/<br>Loss<br>Members |
|-----------|--------------|------------------|------------------------|----------------|--------------------|----------------------|---------------------|--------------------------|-----------------------------|--------------------------|
| 2017-2018 | 8            | 0                | 8                      | 923            | 339                | 23                   | 6                   | 1,291                    | 1,473                       | -182                     |
| 2018-2019 | 1            | 0                | 1                      | 1,033          | 41                 | 21                   | 12                  | 1,107                    | 1,128                       | -21                      |
| 2019-2020 | 0            | 0                | 0                      | 793            | 12                 | 15                   | 4                   | 824                      | 903                         | -79                      |
| 2020-2021 | 1            | 2                | -1                     | 850            | 31                 | 10                   | 11                  | 902                      | 958                         | -56                      |
| 2021-2022 | 2            | 2                | 0                      | 793            | 100                | 33                   | 10                  | 936                      | 1,080                       | -144                     |
| Average   | 2            | 1                | 2                      | 878            | 105                | 20                   | 9                   | 1,012                    | 1,108                       | -96                      |