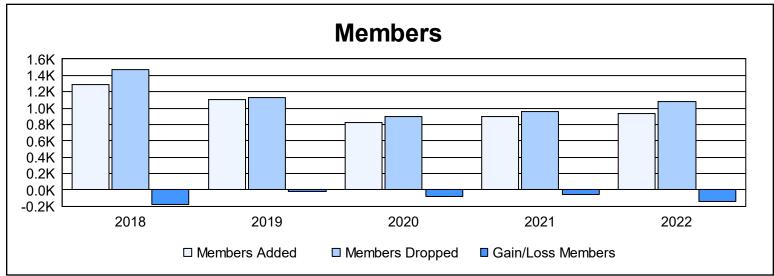

District 300C2 As of June 2022 Cumulative

| Year      | New<br>Clubs | Dropped<br>Clubs | Gain/<br>Loss<br>Clubs | New<br>Members | Charter<br>Members | Reinstate<br>Members | Transfer<br>Members | Total<br>Member<br>Added | Total<br>Members<br>Dropped | Gain/<br>Loss<br>Members |
|-----------|--------------|------------------|------------------------|----------------|--------------------|----------------------|---------------------|--------------------------|-----------------------------|--------------------------|
| 2017-2018 | 8            | 0                | 8                      | 923            | 339                | 23                   | 6                   | 1,291                    | 1,473                       | -182                     |
| 2018-2019 | 1            | 0                | 1                      | 1,033          | 41                 | 21                   | 12                  | 1,107                    | 1,128                       | -21                      |
| 2019-2020 | 0            | 0                | 0                      | 793            | 12                 | 15                   | 4                   | 824                      | 903                         | -79                      |
| 2020-2021 | 1            | 2                | -1                     | 850            | 31                 | 10                   | 11                  | 902                      | 958                         | -56                      |
| 2021-2022 | 2            | 2                | 0                      | 793            | 100                | 33                   | 10                  | 936                      | 1,080                       | -144                     |
| Average   | 2            | 1                | 2                      | 878            | 105                | 20                   | 9                   | 1,012                    | 1,108                       | -96                      |